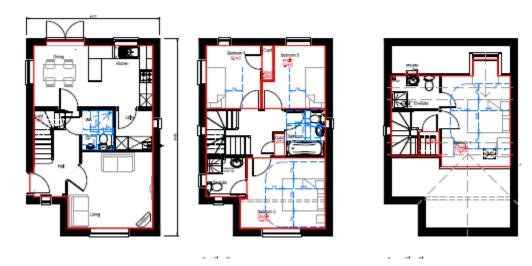

## 21/02460/EM

- Location: Land north of 42 Wensleydale, Wallsend
- <u>Proposal:</u> Development of 115no. 3 and 4 bedroom properties with associated infrastructure
- Applicant: Persimmons Home North East
- Ward: Northumberland

PER: HOM

First Floor Plan.