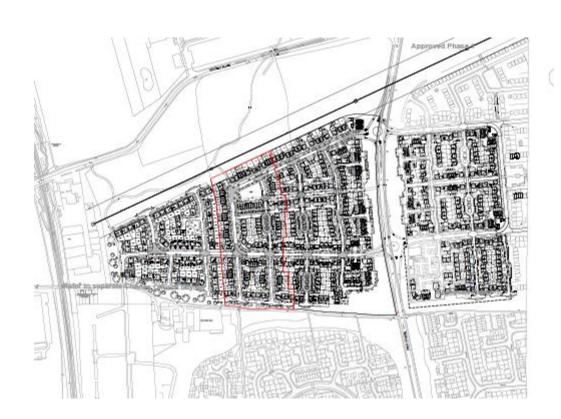

## 21/02460/EM

- Location: Land north of 42 Wensleydale, Wallsend
- <u>Proposal:</u> Development of 115no. 3 and 4 bedroom properties with associated infrastructure
- Applicant: Persimmons Home North East
- Ward: Northumberland