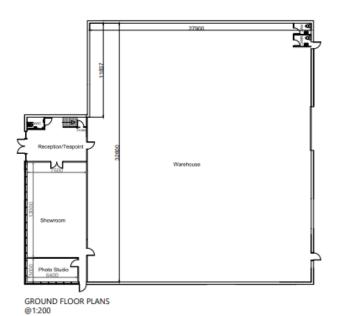

# 21/02540/FUL

- Location: Land North Of Lossiemouth Road, West Chirton
- <u>Proposal:</u> Construction of 17no. warehouse units of various sizes and heights on existing vacant brownfield site. Existing access road to be extended throughout the site to serve the new units, with parking and service yards within the site boundaries
- Applicant: Snowball
- Ward: Chirton

### PROPOSED FLOOR PLANS @1:200