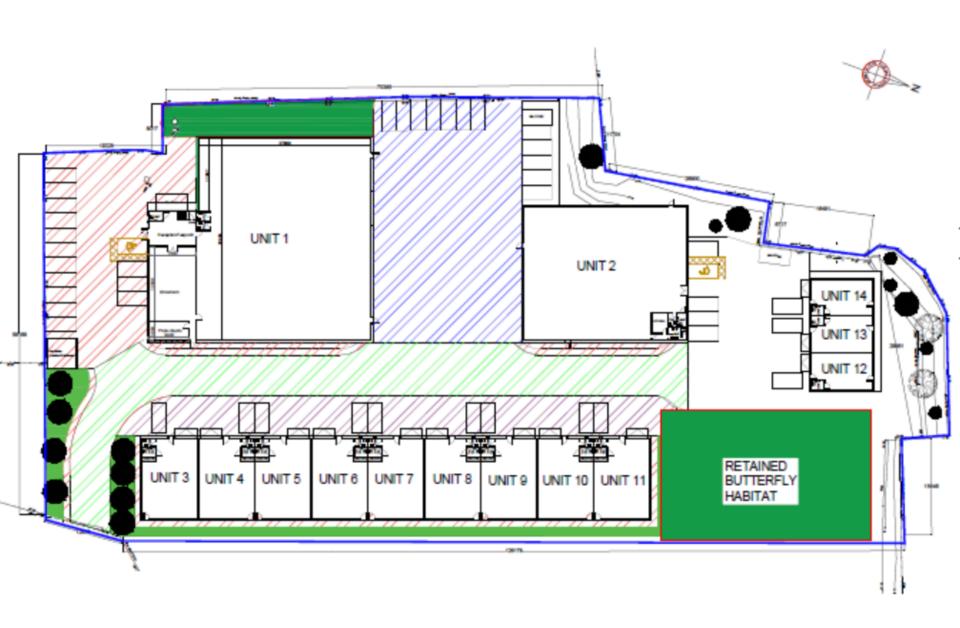

# 21/02540/FUL

- Location: Land North Of Lossiemouth Road, West Chirton
- <u>Proposal:</u> Construction of 17no. warehouse units of various sizes and heights on existing vacant brownfield site. Existing access road to be extended throughout the site to serve the new units, with parking and service yards within the site boundaries
- Applicant: Snowball
- Ward: Chirton

### PROPOSED FLOOR PLANS @1:200