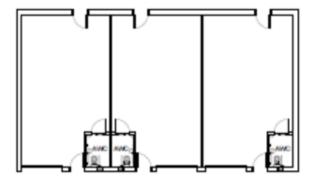

# 21/02540/FUL

- Location: Land North Of Lossiemouth Road, West Chirton
- <u>Proposal:</u> Construction of 17no. warehouse units of various sizes and heights on existing vacant brownfield site. Existing access road to be extended throughout the site to serve the new units, with parking and service yards within the site boundaries
- Applicant: Snowball
- Ward: Chirton

### PROPOSED FLOOR PLANS @1:200