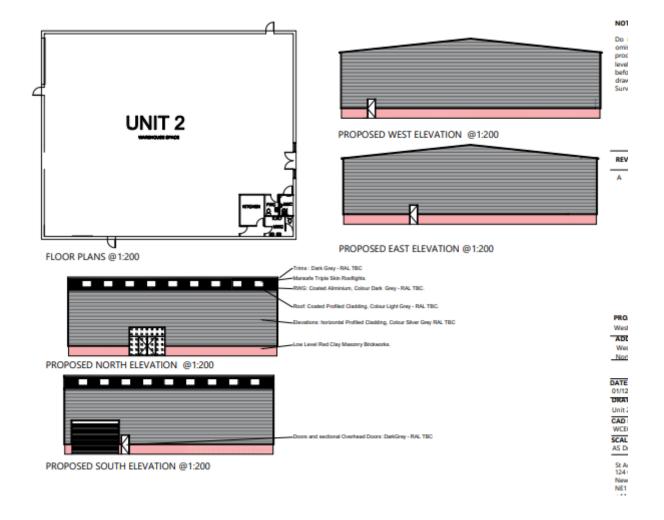

# 21/02540/FUL

- Location: Land North Of Lossiemouth Road, West Chirton
- <u>Proposal:</u> Construction of 17no. warehouse units of various sizes and heights on existing vacant brownfield site. Existing access road to be extended throughout the site to serve the new units, with parking and service yards within the site boundaries
- Applicant: Snowball
- Ward: Chirton

@1:200

PROPOSED SOUTH ELEVATION @1:200

FLOOR PLANS @1:200

EAST ELEVATION @1:200

### PROPOSED NORTH ELEVATION @1:200

 Aluminum Powder Coated Framed Windows , Colour Dark Grey RALs TBC

#### PROPOSED SOUTH ELEVATION @1:200

PROPOSED WEST ELEVATION @1:200

PROPOSED EAST ELEVATION @1:200