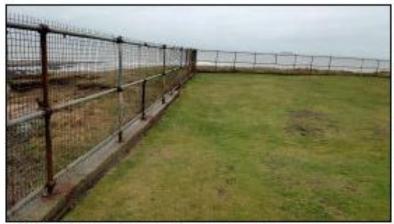

### 22/00456/FULH

- Location: Bay View Bungalow, Norma Crescent, Whitley Bay
- Proposal: Installation of new 2.4m steel mesh fencing to perimeter, replacing existing approx 1.7m high steel fencing to prevent trespass. Adjustment to existing brick wall at entrance to provide manual pedestrian pass gate into property adjacent to existing powered vehicular access gates
- Applicant: Mr and Mrs English
- Ward: Whitley Bay

Existing elevation excerpt 1:100

Existing Perimeter Fencing

Proposed Perimeter Fencing (to be green)