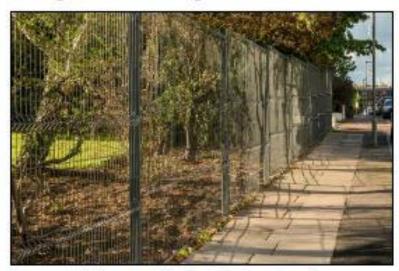

### 22/00456/FULH

- Location: Bay View Bungalow, Norma Crescent, Whitley Bay
- Proposal: Installation of new 2.4m steel mesh fencing to perimeter, replacing existing approx 1.7m high steel fencing to prevent trespass. Adjustment to existing brick wall at entrance to provide manual pedestrian pass gate into property adjacent to existing powered vehicular access gates
- Applicant: Mr and Mrs English
- Ward: Whitley Bay

Existing elevation excerpt 1:100

Existing Perimeter Fencing

Proposed Perimeter Fencing (to be green)