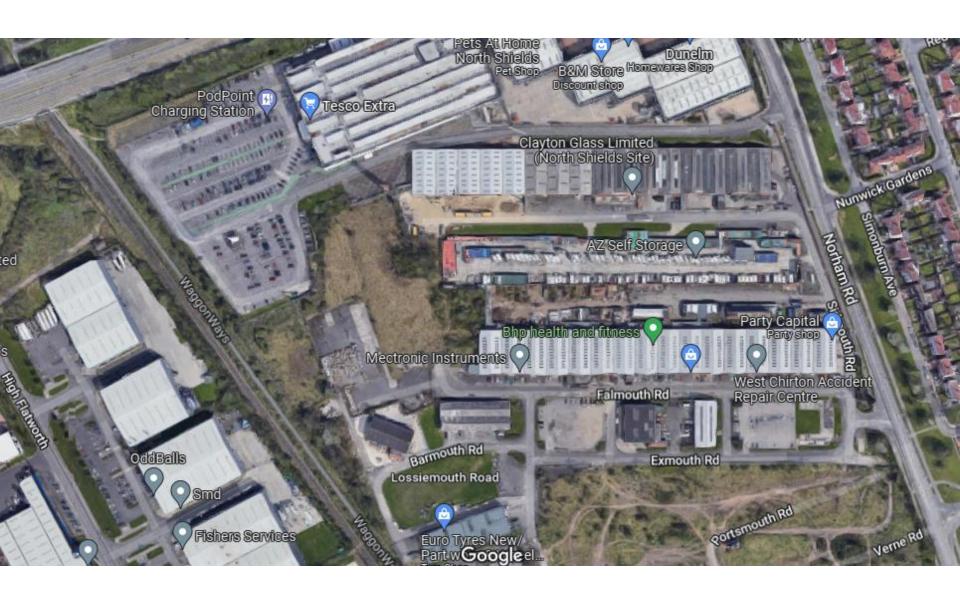

# 21/02540/FUL

- Location: Land North Of Lossiemouth Road, West Chirton
- <u>Proposal:</u> Construction of 17no. warehouse units of various sizes and heights on existing vacant brownfield site. Existing access road to be extended throughout the site to serve the new units, with parking and service yards within the site boundaries
- Applicant: Snowball
- Ward: Chirton