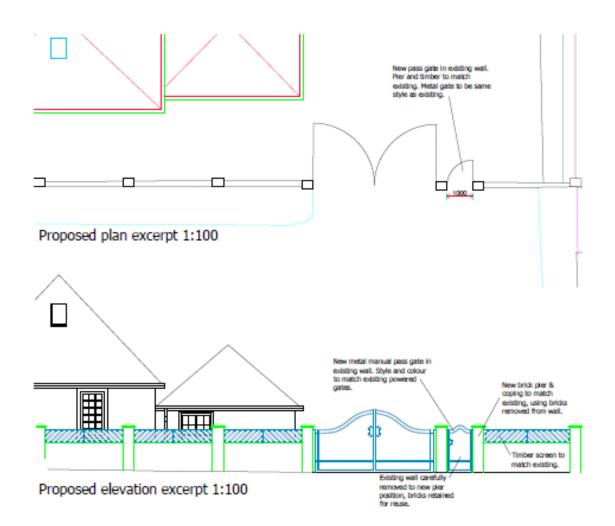

### 22/00456/FULH

- Location: Bay View Bungalow, Norma Crescent, Whitley Bay
- Proposal: Installation of new 2.4m steel mesh fencing to perimeter, replacing existing approx 1.7m high steel fencing to prevent trespass. Adjustment to existing brick wall at entrance to provide manual pedestrian pass gate into property adjacent to existing powered vehicular access gates
- Applicant: Mr and Mrs English
- Ward: Whitley Bay

Existing elevation excerpt 1:100

Existing Perimeter Fencing

Proposed Perimeter Fencing (to be green)