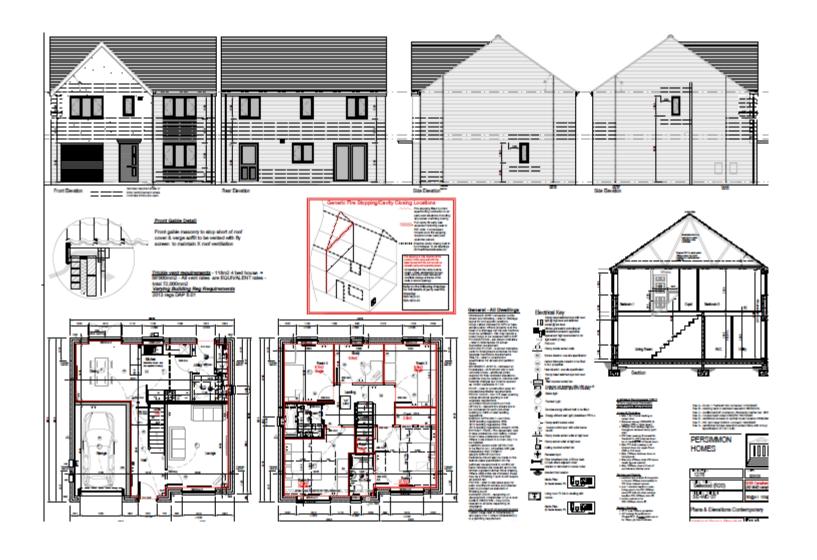

## 21/02460/EM

- Location: Land north of 42 Wensleydale, Wallsend
- <u>Proposal:</u> Development of 115no. 3 and 4 bedroom properties with associated infrastructure
- Applicant: Persimmons Home North East
- Ward: Northumberland













PER: HOM











First Floor Plan.

### 22/00456/FULH

- Location: Bay View Bungalow, Norma Crescent, Whitley Bay
- Proposal: Installation of new 2.4m steel mesh fencing to perimeter, replacing existing approx 1.7m high steel fencing to prevent trespass. Adjustment to existing brick wall at entrance to provide manual pedestrian pass gate into property adjacent to existing powered vehicular access gates
- Applicant: Mr and Mrs English
- Ward: Whitley Bay











Existing elevation excerpt 1:100





Existing Perimeter Fencing



Proposed Perimeter Fencing (to be green)

# 21/02540/FUL

- Location: Land North Of Lossiemouth Road, West Chirton
- <u>Proposal:</u> Construction of 17no. warehouse units of various sizes and heights on existing vacant brownfield site. Existing access r