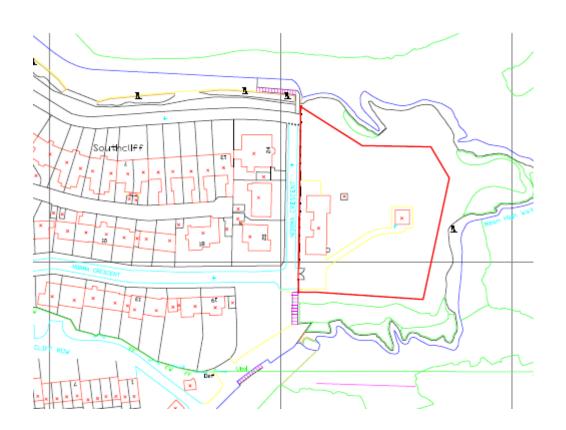

## 21/02460/EM

- Location: Land north of 42 Wensleydale, Wallsend
- <u>Proposal:</u> Development of 115no. 3 and 4 bedroom properties with associated infrastructure
- Applicant: Persimmons Home North East
- Ward: Northumberland