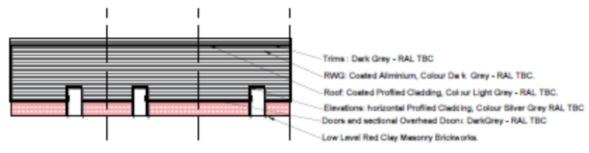

# 21/02540/FUL

- Location: Land North Of Lossiemouth Road, West Chirton
- <u>Proposal:</u> Construction of 17no. warehouse units of various sizes and heights on existing vacant brownfield site. Existing access road to be extended throughout the site to serve the new units, with parking and service yards within the site boundaries
- Applicant: Snowball
- Ward: Chirton

### PROPOSED NORTH ELEVATION @1:200

 Aluminum Powder Coated Framed Windows , Colour Dark Grey RALs TBC