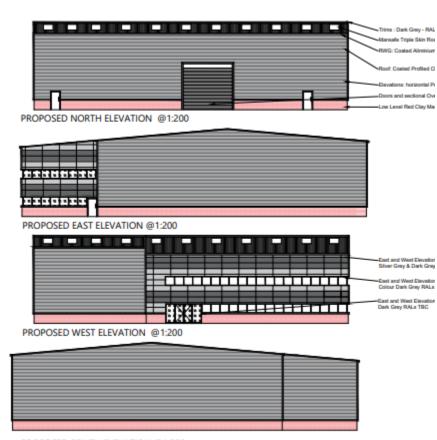

@1:200

PROPOSED SOUTH ELEVATION @1:200

FLOOR PLANS @1:200

EAST ELEVATION @1:200

### PROPOSED NORTH ELEVATION @1:200

 Aluminum Powder Coated Framed Windows , Colour Dark Grey RALs TBC

#### PROPOSED SOUTH ELEVATION @1:200

PROPOSED WEST ELEVATION @1:200

PROPOSED EAST ELEVATION @1:200