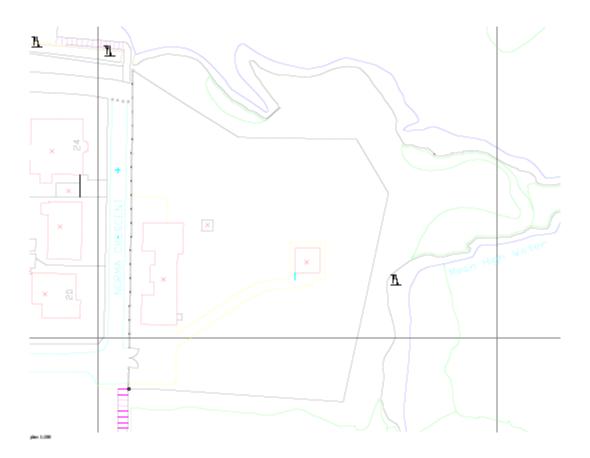

### 22/00456/FULH

- Location: Bay View Bungalow, Norma Crescent, Whitley Bay
- Proposal: Installation of new 2.4m steel mesh fencing to perimeter, replacing existing approx 1.7m high steel fencing to prevent trespass. Adjustment to existing brick wall at entrance to provide manual pedestrian pass gate into property adjacent to existing powered vehicular access gates
- Applicant: Mr and Mrs English
- Ward: Whitley Bay