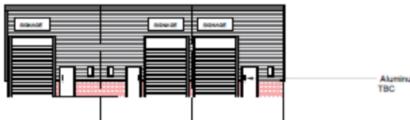

# 21/02540/FUL

- Location: Land North Of Lossiemouth Road, West Chirton
- <u>Proposal:</u> Construction of 17no. warehouse units of various sizes and heights on existing vacant brownfield site. Existing access road to be extended throughout the site to serve the new units, with parking and service yards within the site boundaries
- Applicant: Snowball
- Ward: Chirton

#### PROPOSED SOUTH ELEVATION @1:200

PROPOSED WEST ELEVATION @1:200

PROPOSED EAST ELEVATION @1:200