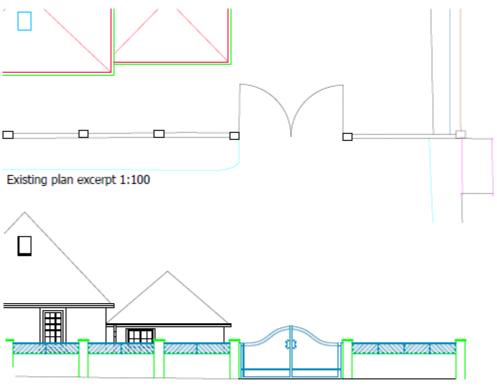

### 22/00456/FULH

- Location: Bay View Bungalow, Norma Crescent, Whitley Bay
- Proposal: Installation of new 2.4m steel mesh fencing to perimeter, replacing existing approx 1.7m high steel fencing to prevent trespass. Adjustment to existing brick wall at entrance to provide manual pedestrian pass gate into property adjacent to existing powered vehicular access gates
- Applicant: Mr and Mrs English
- Ward: Whitley Bay

Existing elevation excerpt 1:100

Existing Perimeter Fencing

Proposed Perimeter Fencing (to be green)