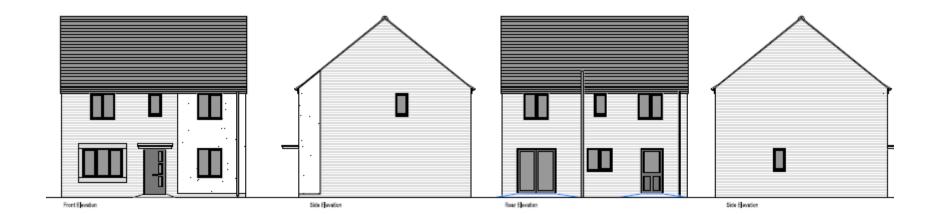

## 21/02460/EM

- Location: Land north of 42 Wensleydale, Wallsend
- <u>Proposal:</u> Development of 115no. 3 and 4 bedroom properties with associated infrastructure
- Applicant: Persimmons Home North East
- Ward: Northumberland

PER: HOM

First Floor Plan.