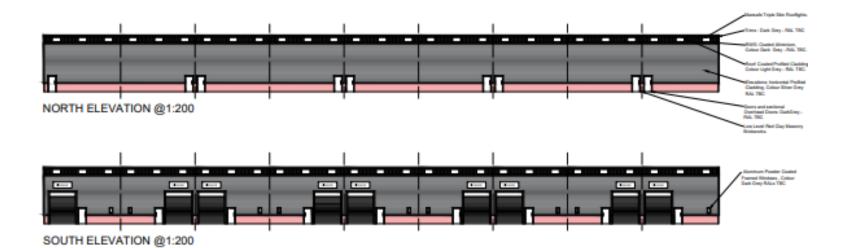

# 21/02540/FUL

- Location: Land North Of Lossiemouth Road, West Chirton
- <u>Proposal:</u> Construction of 17no. warehouse units of various sizes and heights on existing vacant brownfield site. Existing access road to be extended throughout the site to serve the new units, with parking and service yards within the site boundaries
- Applicant: Snowball
- Ward: Chirton

@1:200

PROPOSED SOUTH ELEVATION @1:200

FLOOR PLANS @1:200

EAST ELEVATION @1:200

### PROPOSED NORTH ELEVATION @1:200

 Aluminum Powder Coated Framed Windows , Colour Dark Grey RALs TBC

#### PROPOSED SOUTH ELEVATION @1:200

PROPOSED WEST ELEVATION @1:200

PROPOSED EAST ELEVATION @1:200