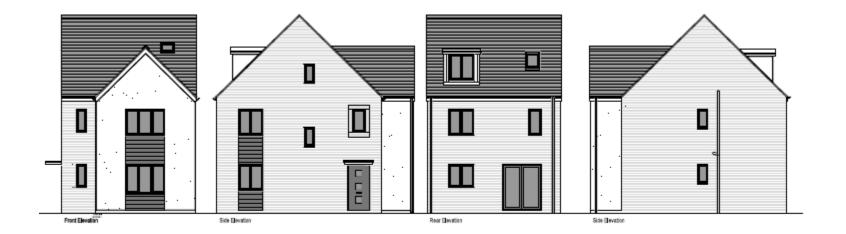

## 21/02460/EM

- Location: Land north of 42 Wensleydale, Wallsend
- <u>Proposal:</u> Development of 115no. 3 and 4 bedroom properties with associated infrastructure
- Applicant: Persimmons Home North East
- Ward: Northumberland

PER: HOM

First Floor Plan.