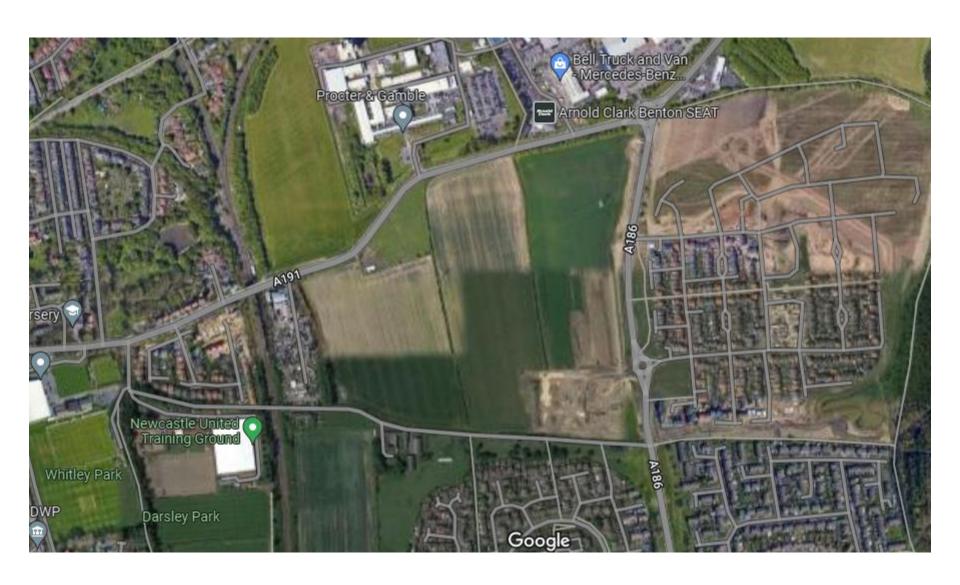

## 21/02460/EM

- Location: Land north of 42 Wensleydale, Wallsend
- <u>Proposal:</u> Development of 115no. 3 and 4 bedroom properties with associated infrastructure
- Applicant: Persimmons Home North East
- Ward: Northumberland