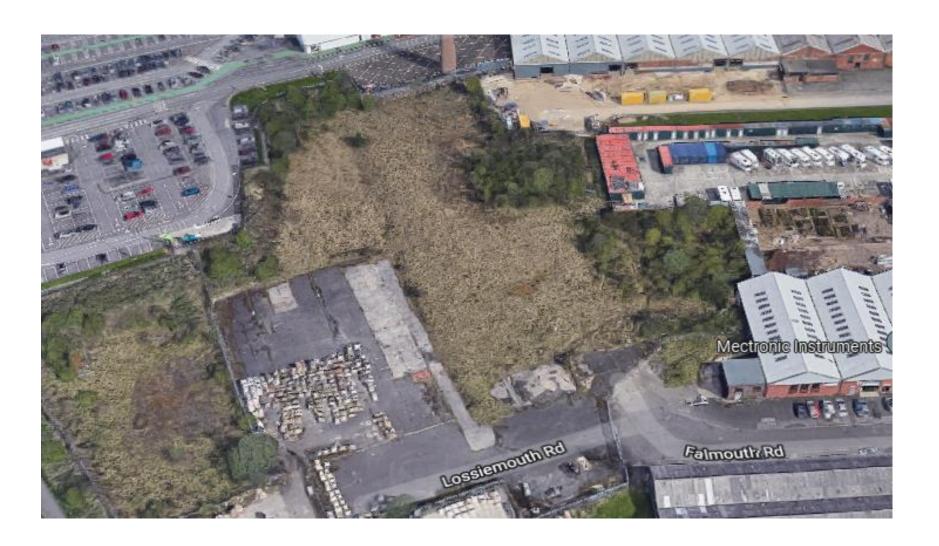

# 21/02540/FUL

- Location: Land North Of Lossiemouth Road, West Chirton
- <u>Proposal:</u> Construction of 17no. warehouse units of various sizes and heights on existing vacant brownfield site. Existing access road to be extended throughout the site to serve the new units, with parking and service yards within the site boundaries
- Applicant: Snowball
- Ward: Chirton