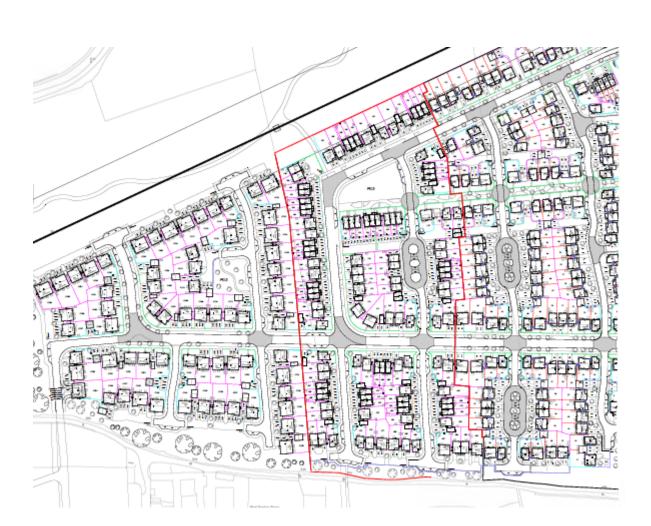

## 21/02460/EM

- Location: Land north of 42 Wensleydale, Wallsend
- <u>Proposal:</u> Development of 115no. 3 and 4 bedroom properties with associated infrastructure
- Applicant: Persimmons Home North East
- Ward: Northumberland