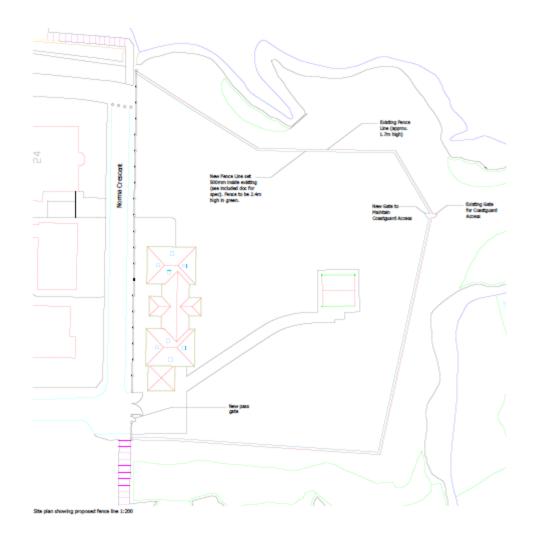

### 22/00456/FULH

- Location: Bay View Bungalow, Norma Crescent, Whitley Bay
- Proposal: Installation of new 2.4m steel mesh fencing to perimeter, replacing existing approx 1.7m high steel fencing to prevent trespass. Adjustment to existing brick wall at entrance to provide manual pedestrian pass gate into property adjacent to existing powered vehicular access gates
- Applicant: Mr and Mrs English
- Ward: Whitley Bay

Existing elevation excerpt 1:100

Existing Perimeter Fencing

Proposed Perimeter Fencing (to be green)