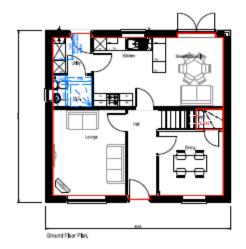

## 21/02460/EM

- Location: Land north of 42 Wensleydale, Wallsend
- <u>Proposal:</u> Development of 115no. 3 and 4 bedroom properties with associated infrastructure
- Applicant: Persimmons Home North East
- Ward: Northumberland