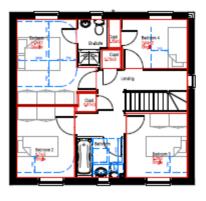

## 21/02460/EM

- Location: Land north of 42 Wensleydale, Wallsend
- <u>Proposal:</u> Development of 115no. 3 and 4 bedroom properties with associated infrastructure
- Applicant: Persimmons Home North East
- Ward: Northumberland

PER: HOM

First Floor Plan.