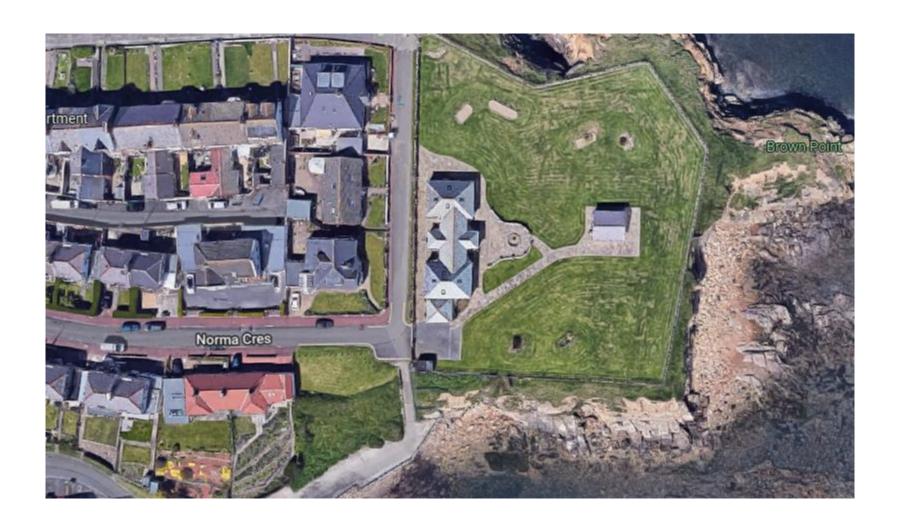

### 22/00456/FULH

- Location: Bay View Bungalow, Norma Crescent, Whitley Bay
- Proposal: Installation of new 2.4m steel mesh fencing to perimeter, replacing existing approx 1.7m high steel fencing to prevent trespass. Adjustment to existing brick wall at entrance to provide manual pedestrian pass gate into property adjacent to existing powered vehicular access gates
- Applicant: Mr and Mrs English
- Ward: Whitley Bay